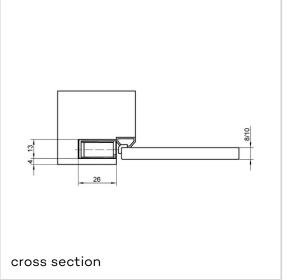

#### **Technical data**

| Property             | Value    |
|----------------------|----------|
| Overall length       | 195.0 mm |
| Overall width        | 13.0 mm  |
| Cutter diameter      | 12.0 mm  |
| Collar ring diameter | 30.0 mm  |