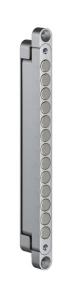

# **KCM 50**

closing magnet for a contactless and silent closing process of glass and timber doors

#### **Product features**

- continuous adjustable retention force up to 50 N
- for use in timber, steel and aluminium frames