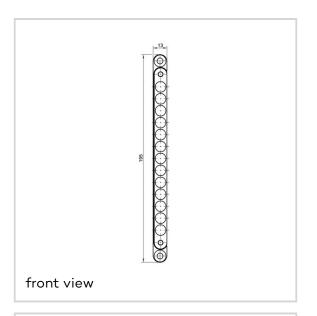

#### **Technical data**

| Property             | Value    |
|----------------------|----------|
| Overall length       | 195.0 mm |
| Overall width        | 13.0 mm  |
| Cutter diameter      | 12.0 mm  |
| Collar ring diameter | 30.0 mm  |