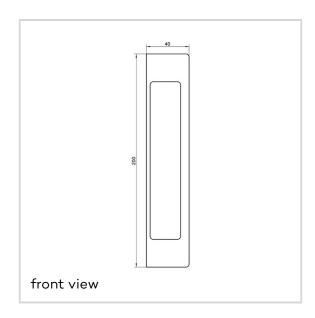

#### **Technical data**

| Property       | Value    |
|----------------|----------|
| Overall length | 200.0 mm |
| Overall width  | 26.0 mm  |
| Overall depth  | 40.0 mm  |