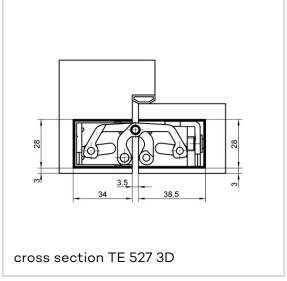

## **Combinations**

TE 526 3D TE 527 3D

| TECTUS -          | Intumescent Kit - | · Ref. 8820 |
|-------------------|-------------------|-------------|
|                   |                   |             |
|                   |                   |             |
|                   |                   |             |
|                   |                   |             |
|                   |                   |             |
|                   |                   |             |
|                   |                   |             |
|                   |                   |             |
|                   |                   |             |
|                   |                   |             |
|                   |                   |             |
|                   |                   |             |
|                   |                   |             |
|                   |                   |             |
|                   |                   |             |
|                   |                   |             |
|                   |                   |             |
|                   |                   |             |
|                   |                   |             |
|                   |                   |             |
|                   |                   |             |
|                   |                   |             |
|                   |                   |             |
|                   |                   |             |
|                   |                   |             |
|                   |                   |             |
|                   |                   |             |
|                   |                   |             |
|                   |                   |             |
|                   |                   |             |
|                   |                   |             |
|                   |                   |             |
|                   |                   |             |
|                   |                   |             |
|                   |                   |             |
|                   |                   |             |
|                   |                   |             |
|                   |                   |             |
|                   |                   |             |
|                   |                   |             |
|                   |                   |             |
|                   |                   |             |
|                   |                   |             |
|                   |                   |             |
|                   |                   |             |
|                   |                   |             |
|                   |                   |             |
|                   |                   |             |
|                   |                   |             |
|                   |                   |             |
|                   |                   |             |
|                   |                   |             |
| 27.07.2024 @ SIMO |                   |             |