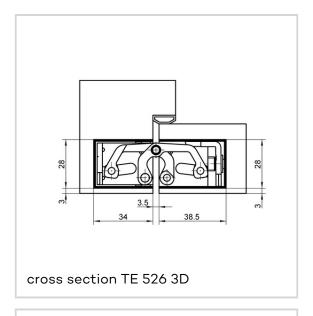

## **Combinations**

TE 526 3D TE 527 3D

| TECTUS -          | Intumescent Kit - | · Ref. 8820 |
|-------------------|-------------------|-------------|
|                   |                   |             |
|                   |                   |             |
|                   |                   |             |
|                   |                   |             |
|                   |                   |             |
|                   |                   |             |
|                   |                   |             |
|                   |                   |             |
|                   |                   |             |
|                   |                   |             |
|                   |                   |             |
|                   |                   |             |
|                   |                   |             |
|                   |                   |             |
|                   |                   |             |
|                   |                   |             |
|                   |                   |             |
|                   |                   |             |
|                   |                   |             |
|                   |                   |             |
|                   |                   |             |
|                   |                   |             |
|                   |                   |             |
|                   |                   |             |
|                   |                   |             |
|                   |                   |             |
|                   |                   |             |
|                   |                   |             |
|                   |                   |             |
|                   |                   |             |
|                   |                   |             |
|                   |                   |             |
|                   |                   |             |
|                   |                   |             |
|                   |                   |             |
|                   |                   |             |
|                   |                   |             |
|                   |                   |             |
|                   |                   |             |
|                   |                   |             |
|                   |                   |             |
|                   |                   |             |
|                   |                   |             |
|                   |                   |             |
|                   |                   |             |
|                   |                   |             |
|                   |                   |             |
|                   |                   |             |
|                   |                   |             |
|                   |                   |             |
|                   |                   |             |
|                   |                   |             |
| 27.07.2024 @ SIMO |                   |             |