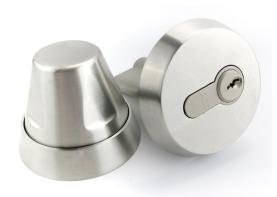

## **Eclipse Specialist Door Hardware**

34810 Anti-ligature Cylinder Turn Kit

Kit to suit 54mm Doors with 70mm Euro Cylinder Cylinder not supplied Solid Stainless Steel Grade 304 63mm Diameter Rose Supplied with security Torx head fixings Bolt Through 38mm centres to allow bolt through on lock cases

Combined with our Panic Cylinder, allows staff to override the turn on the inside of the door. The key disengages the turn so the deadlock can be withdrawn without any resistance.

Call to check compatibility with other cylinder and door thickness options